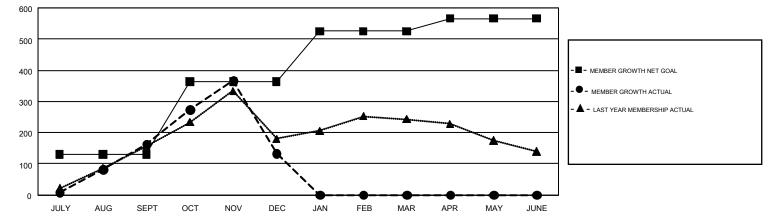

## GMT: PRAYAT SIRINAPHAPHAN

REPORT DOES NOT INCLUDE CLUBS IN UNDISTRICTED AREAS.

| Clubs<br>RESULTS FOR 2018-2019 |   |   |   | Members<br>RESULTS FOR 2018-2019 |     |     |     |  |
|--------------------------------|---|---|---|----------------------------------|-----|-----|-----|--|
|                                |   |   |   |                                  |     |     |     |  |
| JULY/AUG/SEPT                  | 3 | 3 | 1 | JULY/AUG/SEPT                    | 130 | 292 | 98  |  |
| OCT/NOV/DEC                    | 5 | 2 | 4 | OCT/NOV/DEC                      | 234 | 367 | 364 |  |
| JAN/FEB/MAR                    | 3 | 0 | 0 | JAN/FEB/MAR                      | 161 | 0   | 0   |  |
| APR/MAY/JUNE                   | 0 | 0 | 0 | APR/MAY/JUNE                     | 41  | 0   | 0   |  |