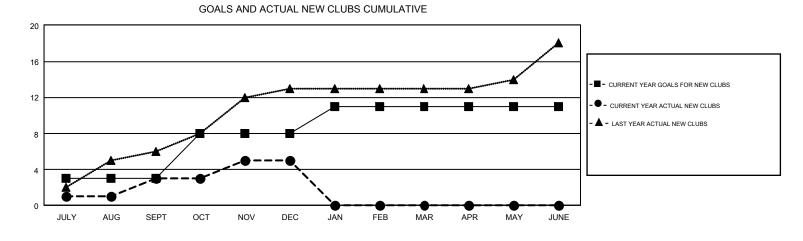

## GMT: PRAYAT SIRINAPHAPHAN

REPORT DOES NOT INCLUDE CLUBS IN UNDISTRICTED AREAS.

| Clubs<br>RESULTS FOR 2018-2019 |   |   |   | Members<br>RESULTS FOR 2018-2019 |     |     |     |  |
|--------------------------------|---|---|---|----------------------------------|-----|-----|-----|--|
|                                |   |   |   |                                  |     |     |     |  |
| JULY/AUG/SEPT                  | 3 | 3 | 1 | JULY/AUG/SEPT                    | 130 | 292 | 98  |  |
| OCT/NOV/DEC                    | 5 | 2 | 4 | OCT/NOV/DEC                      | 234 | 367 | 364 |  |
| JAN/FEB/MAR                    | 3 | 0 | 0 | JAN/FEB/MAR                      | 161 | 0   | 0   |  |
| APR/MAY/JUNE                   | 0 | 0 | 0 | APR/MAY/JUNE                     | 41  | 0   | 0   |  |